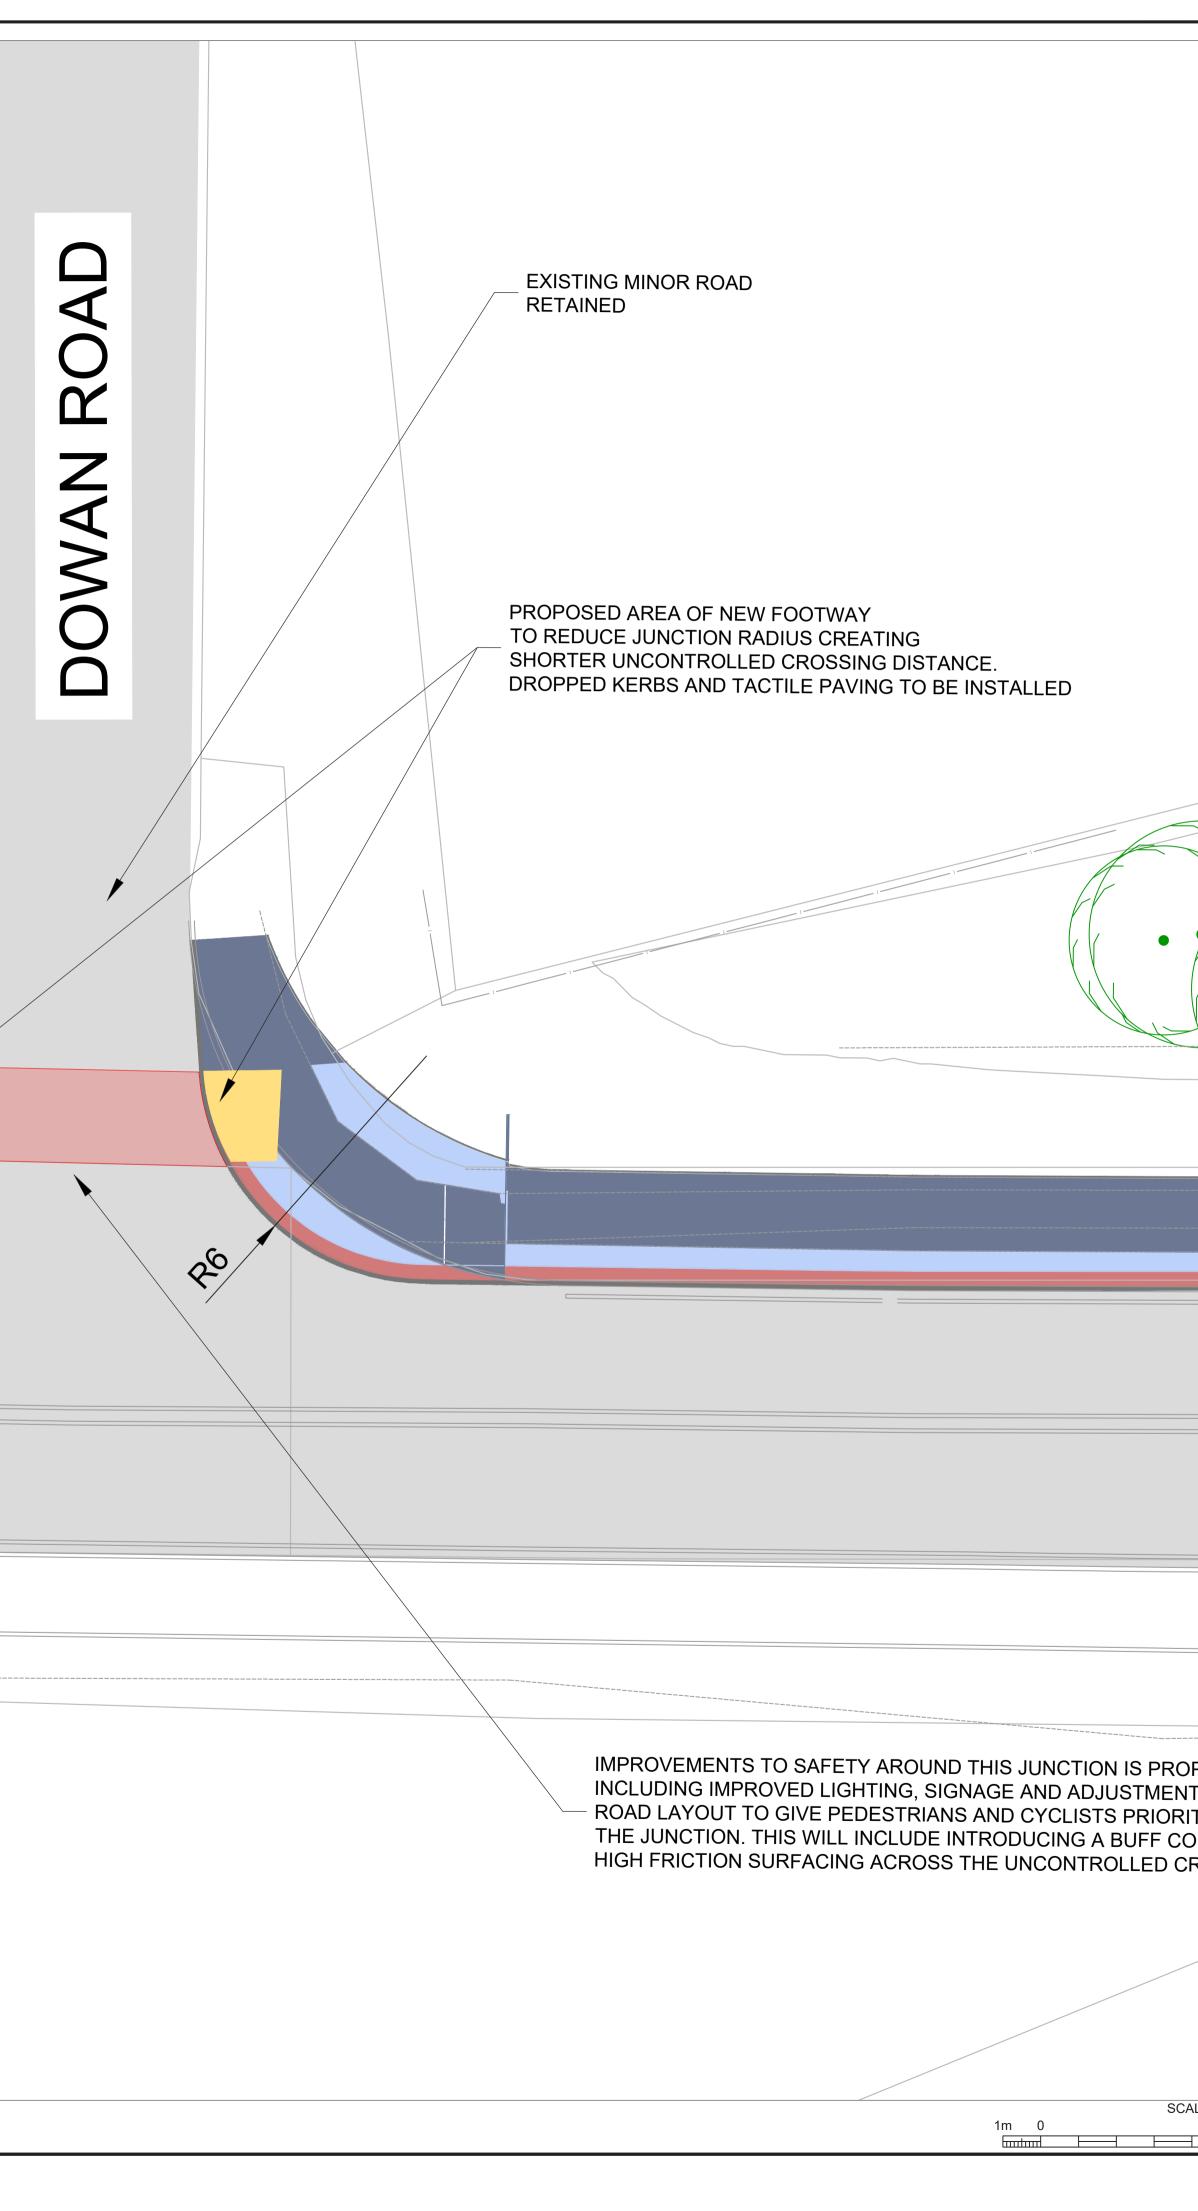

|                                                       | NOTES                                                                                                                                                                                                                                                                                                                                                                                                                                                                                                                                    |
|-------------------------------------------------------|------------------------------------------------------------------------------------------------------------------------------------------------------------------------------------------------------------------------------------------------------------------------------------------------------------------------------------------------------------------------------------------------------------------------------------------------------------------------------------------------------------------------------------------|
|                                                       | <ol> <li>DO NOT SCALE FROM THIS DRAWING MANUALLY OR<br/>ELECTRONICALLY.</li> <li>THIS DRAWING IS TO BE READ IN CONJUNCTION WITH ALL<br/>OTHER RELEVANT PROJECT INFORMATION.</li> <li>ALL DIMENSIONS ARE IN METRES UNLESS OTHERWISE<br/>STATED.</li> </ol>                                                                                                                                                                                                                                                                                |
|                                                       | KEY         PROPOSED NEW FOOTWAY CONSTRUCTION         EXISTING FOOTWAY - RESURFACING         HIGH FRICTION BUFFER STRIP         EXISTING CARRIAGEWAY         EXISTING FOOTWAY         TACTILE PAVING - CONTROLLED CROSSING         TACTILE PAVING - UNCONTROLLED CROSSING         EXISTING/PROPOSED VERGE         ENGINEERING CUT         ENGINEERING FILL         EXISTING VRS TO BE RETAINED         EXISTING TREES         SHARED USE FOOTWAY USERS PRIORITY         OVER JUNCTION WITH BUFF COLOURED HIGH         FRICTION SURFACING |
|                                                       | 0 22/10/2024 FIRST ISSUE MH DD AB                                                                                                                                                                                                                                                                                                                                                                                                                                                                                                        |
|                                                       | Image: Second state     Image: Second state       Rev     Date     Amendment Details     Dr'n     Chk'     App'       2nd Floor, Quay 2     139 Fountainbridge       Edinburgh       EH3 9QG       Tel: +44 (0)131 550 6300       Web: www.sweco.co.uk                                                                                                                                                                                                                                                                                   |
| POSED,<br>TS TO THE<br>TY OVER<br>DLOURED<br>ROSSING. | Client<br>EAST DUNBARTONSHIRE<br>COUNCIL<br>Project Title<br>A807 - TORRANCE TO<br>MILNGAVIE                                                                                                                                                                                                                                                                                                                                                                                                                                             |
|                                                       | Drawing Title<br>SECTION 1<br>DOWAN ROAD JUNCTION<br>ARRANGEMENT                                                                                                                                                                                                                                                                                                                                                                                                                                                                         |
| ALE 1 : 100                                           | PRELMINARY         Status Description         S0       INITIAL STATUS OR WIP         Drawn       Designed       Checked       Approved         MH       MH       DD       AB         Sheet Size       Scale       Sweco Ref       Revision         Drawing Number       OLD       ATT       OLD       ATT       OLD                                                                                                                                                                                                                      |
| 10m                                                   | 211230-SWE-ATT-00-D-AT-0009                                                                                                                                                                                                                                                                                                                                                                                                                                                                                                              |