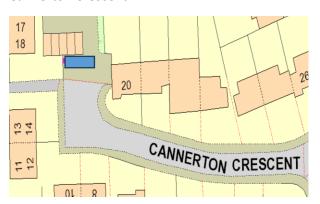

ool car park)



Wheatfield Road



# **BISHOPBRIGGS**

# Colston Drive



## **Emerson Road**



Fern Avenue



Fern Grove



## Glendale Drive



Lennox Crescent



Lennox Crescent



## Westerhill Road



# **KIRKINTILOCH**

# Alloway Drive



Border Way



## Doon Place



## Drumhill



Fossil Grove



# Industry Street



## Lammermoor Road



# Langmuir Avenue



# Mossgiel Gardens



Oxford Street



Parkview Avenue



#### Parkview Avenue



# Westergreens Avenue



Westergreens Avenue



## **LENNOXTOWN**



#### Main Street



# <u>LENZIE</u>

## Gallowhill Avenue



# **MILNGAVIE**

## Ashburn Gardens



## **Cloberfield Gardens**



Hillcrest Street- Milngavie Primary School – Nursery Car Park



#### Sinclair Street



#### **MILTON OF CAMPSIE**

#### **Cannerton Crescent**



**Glazert Place** 



# **TWECHAR**

#### **Davidson Crescent**



Differ Avenue