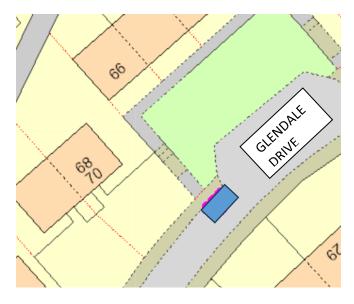

# <u>DESIGNATED PARKING PLACES FOR THE LEAVING OF A VEHICLE DISPLAYING A DISABLED PERSON'S BADGE</u>

# **BEARSDEN**

**Dryburgh Road** 



St Germains



Stockiemuir Avenue



Unnamed Lane (within Colquhoun Park Primary School car park)



Wheatfield Road



# **BISHOPBRIGGS**

# Colston Drive



## **Emerson Road**



Fern Avenue



Fern Grove



## Glendale Drive



Lennox Crescent



Lennox Crescent



## Westerhill Road



# **KIRKINTILOCH**

# Alloway Drive



Border Way



## Doon Place



## Drumhill



Fossil Grove



# Industry Street



## Lammermoor Road



# Langmuir Avenue



# Mossgiel Gardens



Oxford Street



Parkview Avenue



#### Parkview Avenue



# Westergreens Avenue



Westergreens Avenue



## **LENNOXTOWN**



#### Main Street



# <u>LENZIE</u>

## Gallowhill Avenue



# **MILNGAVIE**

## Ashburn Gardens



## **Cloberfield Gardens**



Hillcrest Street- Milngavie Primary School – Nursery Car Park



#### Sinclair Street



#### **MILTON OF CAMPSIE**

#### **Cannerton Crescent**



**Glazert Place** 



# **TWECHAR**

#### **Davidson Crescent**



Differ Avenue