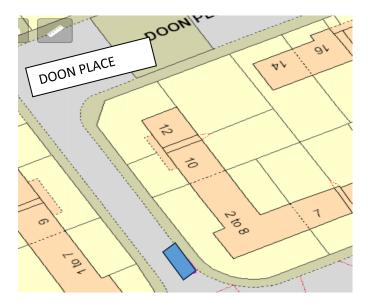

# <u>DESIGNATED PARKING PLACES FOR THE LEAVING OF A VEHICLE DISPLAYING A DISABLED PERSON'S BADGE</u>

# **BEARSDEN**

**Dryburgh Road** 



St Germains



Stockiemuir Avenue



Unnamed Lane (within Colquhoun Park Primary School car park)



Wheatfield Road



# **BISHOPBRIGGS**

# Colston Drive



## **Emerson Road**



Fern Avenue



Fern Grove



## Glendale Drive



Lennox Crescent



Lennox Crescent



## Westerhill Road



# **KIRKINTILOCH**

# Alloway Drive



Border Way



## Doon Place



## Drumhill



Fossil Grove



# Industry Street



## Lammermoor Road



# Langmuir Avenue



# Mossgiel Gardens



Oxford Street



Parkview Avenue



#### Parkview Avenue



# Westergreens Avenue



Westergreens Avenue



## **LENNOXTOWN**



#### Main Street



# <u>LENZIE</u>

## Gallowhill Avenue



# **MILNGAVIE**

## Ashburn Gardens



## **Cloberfield Gardens**



Hillcrest Street- Milngavie Primary School – Nursery Car Park



#### Sinclair Street



#### **MILTON OF CAMPSIE**

#### **Cannerton Crescent**



**Glazert Place** 



# **TWECHAR**

#### **Davidson Crescent**



Differ Avenue