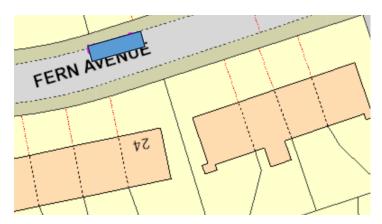

# <u>DESIGNATED PARKING PLACES FOR THE LEAVING OF A VEHICLE DISPLAYING A DISABLED PERSON'S BADGE</u>

# **BEARSDEN**

**Dryburgh Road** 



St Germains



Stockiemuir Avenue



Unnamed Lane (within Colquhoun Park Primary School car park)



Wheatfield Road



# **BISHOPBRIGGS**

# Colston Drive



## **Emerson Road**



Fern Avenue



Fern Grove



## Glendale Drive



Lennox Crescent



Lennox Crescent



## Westerhill Road



# **KIRKINTILOCH**

# Alloway Drive



Border Way



## Doon Place



## Drumhill



Fossil Grove



# Industry Street



## Lammermoor Road



# Langmuir Avenue



# Mossgiel Gardens



Oxford Street



Parkview Avenue



#### Parkview Avenue



# Westergreens Avenue



Westergreens Avenue



## **LENNOXTOWN**



#### Main Street



# <u>LENZIE</u>

## Gallowhill Avenue



# **MILNGAVIE**

## Ashburn Gardens



## **Cloberfield Gardens**



Hillcrest Street- Milngavie Primary School – Nursery Car Park



#### Sinclair Street



#### **MILTON OF CAMPSIE**

#### **Cannerton Crescent**



**Glazert Place** 



# **TWECHAR**

#### **Davidson Crescent**



Differ Avenue