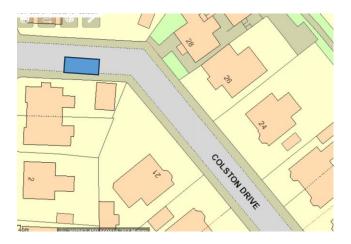

# <u>DESIGNATED PARKING PLACES FOR THE LEAVING OF A VEHICLE DISPLAYING A DISABLED PERSON'S BADGE</u>

# **BEARSDEN**

**Dryburgh Road** 



St Germains



Stockiemuir Avenue



Unnamed Lane (within Colquhoun Park Primary School car park)



Wheatfield Road



# **BISHOPBRIGGS**

# Colston Drive



## **Emerson Road**



Fern Avenue



Fern Grove



## Glendale Drive



Lennox Crescent



Lennox Crescent



## Westerhill Road



# **KIRKINTILOCH**

# Alloway Drive



Border Way



## Doon Place



## Drumhill



Fossil Grove



# Industry Street



## Lammermoor Road



# Langmuir Avenue



# Mossgiel Gardens



Oxford Street



Parkview Avenue



#### Parkview Avenue



# Westergreens Avenue



Westergreens Avenue



## **LENNOXTOWN**



#### Main Street



# <u>LENZIE</u>

## Gallowhill Avenue



# **MILNGAVIE**

## Ashburn Gardens



## **Cloberfield Gardens**



Hillcrest Street- Milngavie Primary School – Nursery Car Park



#### Sinclair Street



#### **MILTON OF CAMPSIE**

#### **Cannerton Crescent**



**Glazert Place** 



# **TWECHAR**

#### **Davidson Crescent**



Diff