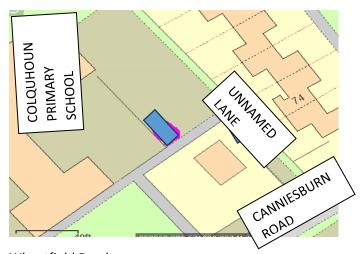

# **BEARSDEN**

**Dryburgh Road** 

St Germains

Stockiemuir Avenue

Unnamed Lane (within Colquhoun Park Primary School car park)

Wheatfield Road