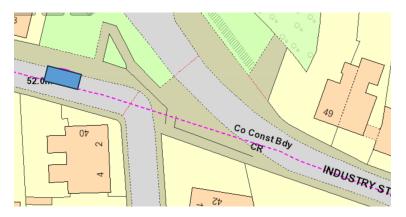

# <u>DESIGNATED PARKING PLACES FOR THE LEAVING OF A VEHICLE DISPLAYING A DISABLED PERSON'S BADGE</u>

# **BEARSDEN**

**Dryburgh Road** 



St Germains



Stockiemuir Avenue



Unnamed Lane (within Colquhoun Park Primary School car park)



Wheatfield Road



# **BISHOPBRIGGS**

# Colston Drive



## **Emerson Road**



Fern Avenue



Fern Grove



## Glendale Drive



Lennox Crescent



Lennox Crescent



## Westerhill Road



# **KIRKINTILOCH**

# Alloway Drive



Border Way



## Doon Place



## Drumhill



Fossil Grove



# Industry Street



## Lammermoor Road



# Langmuir Avenue



# Mossgiel Gardens



Oxford Street



Parkview Avenue



#### Parkview Avenue



# Westergreens Avenue



Westergreens Avenue



## **LENNOXTOWN**



#### Main Street



# <u>LENZIE</u>

## Gallowhill Avenue



# **MILNGAVIE**

## Ashburn Gardens



## **Cloberfield Gardens**



Hillcrest Street- Milngavie Primary School – Nursery Car Park



#### Sinclair Street



#### **MILTON OF CAMPSIE**

#### **Cannerton Crescent**



**Glazert Place** 



# **TWECHAR**

#### **Davidson Crescent**



Differ Avenue