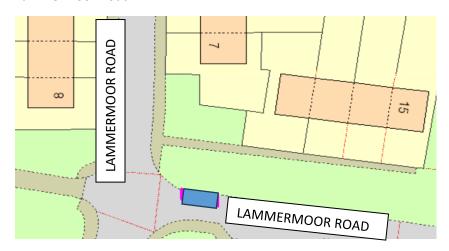

# <u>DESIGNATED PARKING PLACES FOR THE LEAVING OF A VEHICLE DISPLAYING A DISABLED PERSON'S BADGE</u>

# **BEARSDEN**

**Dryburgh Road** 



St Germains



Stockiemuir Avenue



Unnamed Lane (within Colquhoun Park Primary School car park)



Wheatfield Road



# **BISHOPBRIGGS**

# Colston Drive



## **Emerson Road**



Fern Avenue



Fern Grove



## Glendale Drive



Lennox Crescent



Lennox Crescent



## Westerhill Road



# **KIRKINTILOCH**

# Alloway Drive



Border Way



## Doon Place



## Drumhill



Fossil Grove



# Industry Street



## Lammermoor Road



# Langmuir Avenue



# Mossgiel Gardens



Oxford Street



Parkview Avenue



#### Parkview Avenue



# Westergreens Avenue



Westergreens Avenue



## **LENNOXTOWN**



#### Main Street



# <u>LENZIE</u>

## Gallowhill Avenue



# **MILNGAVIE**

## Ashburn Gardens



## **Cloberfield Gardens**



Hillcrest Street- Milngavie Primary School – Nursery Car Park



#### Sinclair Street



#### **MILTON OF CAMPSIE**

#### **Cannerton Crescent**



**Glazert Place** 



# **TWECHAR**

#### **Davidson Crescent**



Differ Avenue