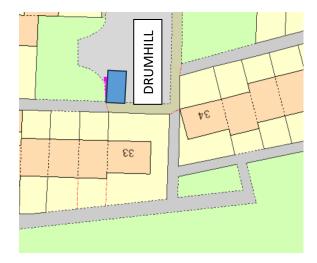

# <u>DESIGNATED PARKING PLACES FOR THE LEAVING OF A VEHICLE DISPLAYING A DISABLED PERSON'S BADGE</u>

# **BEARSDEN**

**Dryburgh Road** 



St Germains



Stockiemuir Avenue



Unnamed Lane (within Colquhoun Park Primary School car park)



Wheatfield Road



# **BISHOPBRIGGS**

# Colston Drive



## **Emerson Road**



Fern Avenue



Fern Grove



## Glendale Drive



Lennox Crescent



Lennox Crescent



## Westerhill Road



# **KIRKINTILOCH**

# Alloway Drive



Border Way



## Doon Place



## Drumhill



Fossil Grove



# Industry Street



## Lammermoor Road



# Langmuir Avenue



# Mossgiel Gardens



Oxford Street



Parkview Avenue



#### Parkview Avenue



# Westergreens Avenue



Westergreens Avenue



## **LENNOXTOWN**



#### Main Street



# <u>LENZIE</u>

## Gallowhill Avenue



# **MILNGAVIE**

## Ashburn Gardens



## **Cloberfield Gardens**



Hillcrest Street- Milngavie Primary School – Nursery Car Park



#### Sinclair Street



#### **MILTON OF CAMPSIE**

#### **Cannerton Crescent**



**Glazert Place** 



# **TWECHAR**

#### **Davidson Crescent**



Differ Avenue