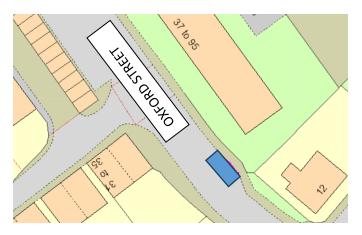

# <u>DESIGNATED PARKING PLACES FOR THE LEAVING OF A VEHICLE DISPLAYING A DISABLED PERSON'S BADGE</u>

# **BEARSDEN**

**Dryburgh Road** 



St Germains



Stockiemuir Avenue



Unnamed Lane (within Colquhoun Park Primary School car park)



Wheatfield Road



# **BISHOPBRIGGS**

# Colston Drive



## **Emerson Road**



Fern Avenue



Fern Grove



## Glendale Drive



Lennox Crescent



Lennox Crescent



## Westerhill Road



# **KIRKINTILOCH**

# Alloway Drive



Border Way



## Doon Place



## Drumhill



Fossil Grove



# Industry Street



## Lammermoor Road



# Langmuir Avenue



# Mossgiel Gardens



Oxford Street



Parkview Avenue



#### Parkview Avenue



# Westergreens Avenue



Westergreens Avenue



## **LENNOXTOWN**



#### Main Street



# <u>LENZIE</u>

## Gallowhill Avenue



# **MILNGAVIE**

## Ashburn Gardens



## **Cloberfield Gardens**



Hillcrest Street- Milngavie Primary School – Nursery Car Park



#### Sinclair Street



#### **MILTON OF CAMPSIE**

#### **Cannerton Crescent**



**Glazert Place** 



# **TWECHAR**

#### **Davidson Crescent**



Differ Avenue