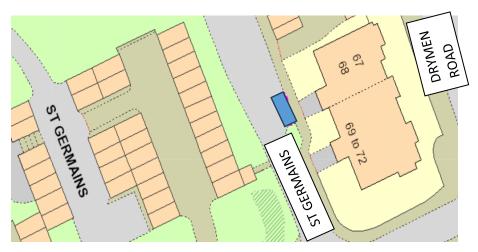

# **BEARSDEN**

**Dryburgh Road** 

St Germains

Stockiemuir Avenue

Unnamed Lane (within Colquhoun Park Primary School car park)

Wheatfield Road