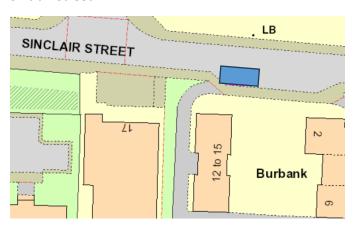

r Avenue



Unnamed Lane (within Colquhoun Park Primary School car park)



Wheatfield Road



# **BISHOPBRIGGS**

# Colston Drive



## **Emerson Road**



Fern Avenue



Fern Grove



## Glendale Drive



Lennox Crescent



Lennox Crescent



## Westerhill Road



# **KIRKINTILOCH**

# Alloway Drive



Border Way



## Doon Place



## Drumhill



Fossil Grove



# Industry Street



## Lammermoor Road



# Langmuir Avenue



# Mossgiel Gardens



Oxford Street



Parkview Avenue



#### Parkview Avenue



# Westergreens Avenue



Westergreens Avenue



## **LENNOXTOWN**



#### Main Street



# <u>LENZIE</u>

## Gallowhill Avenue



# **MILNGAVIE**

## Ashburn Gardens



## **Cloberfield Gardens**



Hillcrest Street- Milngavie Primary School – Nursery Car Park



#### Sinclair Street



#### **MILTON OF CAMPSIE**

#### **Cannerton Crescent**



**Glazert Place** 



# **TWECHAR**

#### **Davidson Crescent**



Differ Avenue