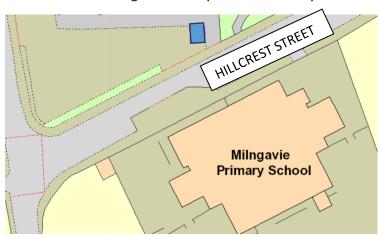

## **Cloberfield Gardens**

Hillcrest Street- Milngavie Primary School – Nursery Car Park