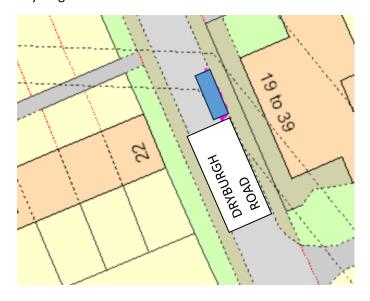

# **BEARSDEN**

**Dryburgh Road** 

St Germains

Stockiemuir Avenue

Unnamed Lane (within Colquhoun Park Primary School car park)

Wheatfield Road