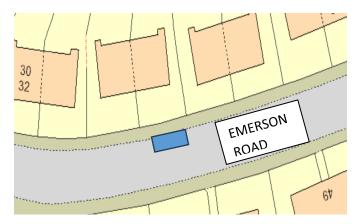

# <u>DESIGNATED PARKING PLACES FOR THE LEAVING OF A VEHICLE DISPLAYING A DISABLED PERSON'S BADGE</u>

# **BEARSDEN**

**Dryburgh Road** 



St Germains



Stockiemuir Avenue



Unnamed Lane (within Colquhoun Park Primary School car park)



Wheatfield Road



# **BISHOPBRIGGS**

# Colston Drive



## **Emerson Road**



Fern Avenue



Fern Grove



## Glendale Drive



Lennox Crescent



Lennox Crescent



## Westerhill Road



# **KIRKINTILOCH**

# Alloway Drive



Border Way



## Doon Place



## Drumhill



Fossil Grove



# Industry Street



## Lammermoor Road



# Langmuir Avenue



# Mossgiel Gardens



Oxford Street



Parkview Avenue



#### Parkview Avenue



# Westergreens Avenue



Westergreens Avenue



## **LENNOXTOWN**



#### Main Street



# <u>LENZIE</u>

## Gallowhill Avenue



# **MILNGAVIE**

## Ashburn Gardens



## **Cloberfield Gardens**



Hillcrest Street- Milngavie Primary School – Nursery Car Park



#### Sinclair Street



#### **MILTON OF CAMPSIE**

#### **Cannerton Crescent**



**Glazert Place** 



# **TWECHAR**

#### **Davidson Crescent**



Differ Avenue