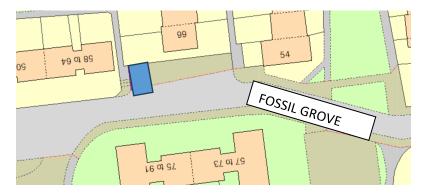

# <u>DESIGNATED PARKING PLACES FOR THE LEAVING OF A VEHICLE DISPLAYING A DISABLED PERSON'S BADGE</u>

# **BEARSDEN**

**Dryburgh Road** 



St Germains



Stockiemuir Avenue



Unnamed Lane (within Colquhoun Park Primary School car park)



Wheatfield Road



# **BISHOPBRIGGS**

# Colston Drive



## **Emerson Road**



Fern Avenue



Fern Grove



## Glendale Drive



Lennox Crescent



Lennox Crescent



## Westerhill Road



# **KIRKINTILOCH**

# Alloway Drive



Border Way



## Doon Place



## Drumhill



Fossil Grove



# Industry Street



## Lammermoor Road



# Langmuir Avenue



# Mossgiel Gardens



Oxford Street



Parkview Avenue



#### Parkview Avenue



# Westergreens Avenue



Westergreens Avenue



## **LENNOXTOWN**



#### Main Street



# <u>LENZIE</u>

## Gallowhill Avenue



# **MILNGAVIE**

## Ashburn Gardens



## **Cloberfield Gardens**



Hillcrest Street- Milngavie Primary School – Nursery Car Park



#### Sinclair Street



#### **MILTON OF CAMPSIE**

#### **Cannerton Crescent**



**Glazert Place** 



# **TWECHAR**

#### **Davidson Crescent**



Differ Avenue