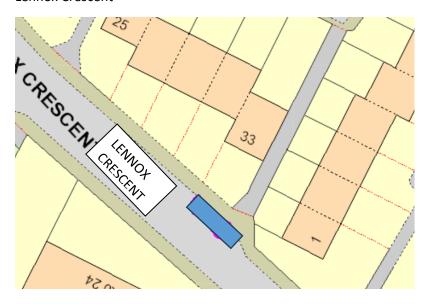

# <u>DESIGNATED PARKING PLACES FOR THE LEAVING OF A VEHICLE DISPLAYING A DISABLED PERSON'S BADGE</u>

# **BEARSDEN**

**Dryburgh Road** 



St Germains



Stockiemuir Avenue



Unnamed Lane (within Colquhoun Park Primary School car park)



Wheatfield Road



# **BISHOPBRIGGS**

# Colston Drive



## **Emerson Road**



Fern Avenue



Fern Grove



## Glendale Drive



Lennox Crescent



Lennox Crescent



## Westerhill Road



# **KIRKINTILOCH**

# Alloway Drive



Border Way



## Doon Place



## Drumhill



Fossil Grove



# Industry Street



## Lammermoor Road



# Langmuir Avenue



# Mossgiel Gardens



Oxford Street



Parkview Avenue



#### Parkview Avenue



# Westergreens Avenue



Westergreens Avenue



## **LENNOXTOWN**



#### Main Street



# <u>LENZIE</u>

## Gallowhill Avenue



# **MILNGAVIE**

## Ashburn Gardens



## **Cloberfield Gardens**



Hillcrest Street- Milngavie Primary School – Nursery Car Park



#### Sinclair Street



#### **MILTON OF CAMPSIE**

#### **Cannerton Crescent**



**Glazert Place** 



# **TWECHAR**

#### **Davidson Crescent**



Differ Avenue