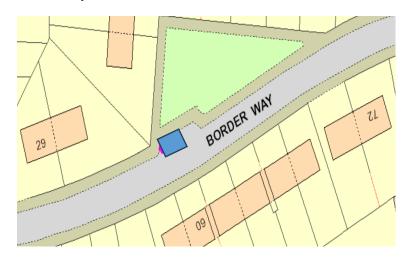

# <u>DESIGNATED PARKING PLACES FOR THE LEAVING OF A VEHICLE DISPLAYING A DISABLED PERSON'S BADGE</u>

# **BEARSDEN**

**Dryburgh Road** 



St Germains



Stockiemuir Avenue



Unnamed Lane (within Colquhoun Park Primary School car park)



Wheatfield Road



# **BISHOPBRIGGS**

# Colston Drive



## **Emerson Road**



Fern Avenue



Fern Grove



## Glendale Drive



Lennox Crescent



Lennox Crescent



## Westerhill Road



# **KIRKINTILOCH**

# Alloway Drive



Border Way



## Doon Place



## Drumhill



Fossil Grove



# Industry Street



## Lammermoor Road



# Langmuir Avenue



# Mossgiel Gardens



Oxford Street



Parkview Avenue



#### Parkview Avenue



# Westergreens Avenue



Westergreens Avenue



## **LENNOXTOWN**



#### Main Street



# <u>LENZIE</u>

## Gallowhill Avenue



# **MILNGAVIE**

## Ashburn Gardens



## **Cloberfield Gardens**



Hillcrest Street- Milngavie Primary School – Nursery Car Park



#### Sinclair Street



#### **MILTON OF CAMPSIE**

#### **Cannerton Crescent**



**Glazert Place** 



# **TWECHAR**

#### **Davidson Crescent**



Differ Avenue