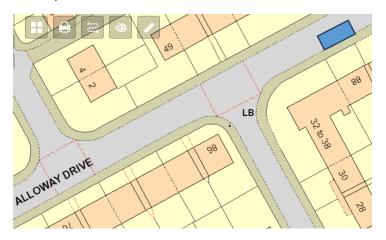

# <u>DESIGNATED PARKING PLACES FOR THE LEAVING OF A VEHICLE DISPLAYING A DISABLED PERSON'S BADGE</u>

# **BEARSDEN**

**Dryburgh Road** 



St Germains



Stockiemuir Avenue



Unnamed Lane (within Colquhoun Park Primary School car park)



Wheatfield Road



# **BISHOPBRIGGS**

# Colston Drive



## **Emerson Road**



Fern Avenue



Fern Grove



## Glendale Drive



Lennox Crescent



Lennox Crescent



## Westerhill Road



# **KIRKINTILOCH**

# Alloway Drive



Border Way



## Doon Place



## Drumhill



Fossil Grove



# Industry Street



## Lammermoor Road



# Langmuir Avenue



# Mossgiel Gardens



Oxford Street



Parkview Avenue



#### Parkview Avenue



# Westergreens Avenue



Westergreens Avenue



## **LENNOXTOWN**



#### Main Street



# <u>LENZIE</u>

## Gallowhill Avenue



# **MILNGAVIE**

## Ashburn Gardens



## **Cloberfield Gardens**



Hillcrest Street- Milngavie Primary School – Nursery Car Park



#### Sinclair Street



#### **MILTON OF CAMPSIE**

#### **Cannerton Crescent**



**Glazert Place** 



# **TWECHAR**

#### **Davidson Crescent**



Differ Avenue