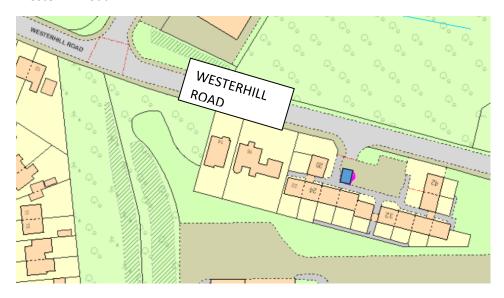

# <u>DESIGNATED PARKING PLACES FOR THE LEAVING OF A VEHICLE DISPLAYING A DISABLED PERSON'S BADGE</u>

# **BEARSDEN**

**Dryburgh Road** 



St Germains



Stockiemuir Avenue



Unnamed Lane (within Colquhoun Park Primary School car park)



Wheatfield Road



# **BISHOPBRIGGS**

# Colston Drive



## **Emerson Road**



Fern Avenue



Fern Grove



## Glendale Drive



Lennox Crescent



Lennox Crescent



## Westerhill Road



# **KIRKINTILOCH**

# Alloway Drive



Border Way



## Doon Place



## Drumhill



Fossil Grove



# Industry Street



## Lammermoor Road



# Langmuir Avenue



# Mossgiel Gardens



Oxford Street



Parkview Avenue



#### Parkview Avenue



# Westergreens Avenue



Westergreens Avenue



## **LENNOXTOWN**



#### Main Street



# <u>LENZIE</u>

## Gallowhill Avenue



# **MILNGAVIE**

## Ashburn Gardens



## **Cloberfield Gardens**



Hillcrest Street- Milngavie Primary School – Nursery Car Park



#### Sinclair Street



#### **MILTON OF CAMPSIE**

#### **Cannerton Crescent**



**Glazert Place** 



# **TWECHAR**

#### **Davidson Crescent**



Differ Avenue