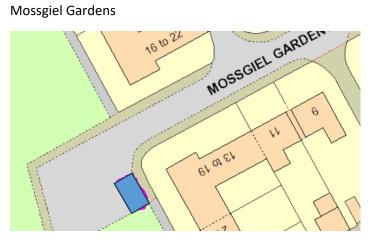

# <u>DESIGNATED PARKING PLACES FOR THE LEAVING OF A VEHICLE DISPLAYING A DISABLED PERSON'S BADGE</u>

# **BEARSDEN**

**Dryburgh Road** 



St Germains



Stockiemuir Avenue



Unnamed Lane (within Colquhoun Park Primary School car park)



Wheatfield Road



# **BISHOPBRIGGS**

# Colston Drive



## **Emerson Road**



Fern Avenue



Fern Grove



## Glendale Drive



Lennox Crescent



Lennox Crescent



## Westerhill Road



# **KIRKINTILOCH**

# Alloway Drive



Border Way



## Doon Place



## Drumhill



Fossil Grove



# Industry Street



## Lammermoor Road



# Langmuir Avenue



# Mossgiel Gardens



Oxford Street



Parkview Avenue



#### Parkview Avenue



# Westergreens Avenue



Westergreens Avenue



## **LENNOXTOWN**



#### Main Street



# <u>LENZIE</u>

## Gallowhill Avenue



# **MILNGAVIE**

## Ashburn Gardens



## **Cloberfield Gardens**



Hillcrest Street- Milngavie Primary School – Nursery Car Park



#### Sinclair Street



#### **MILTON OF CAMPSIE**

#### **Cannerton Crescent**



**Glazert Place** 



# **TWECHAR**

#### **Davidson Crescent**



Differ Avenue