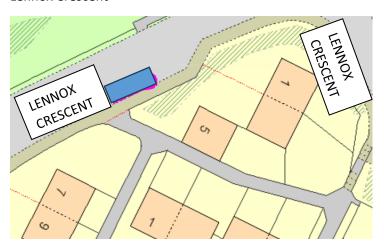

# <u>DESIGNATED PARKING PLACES FOR THE LEAVING OF A VEHICLE DISPLAYING A DISABLED PERSON'S BADGE</u>

# **BEARSDEN**

**Dryburgh Road** 



St Germains



Stockiemuir Avenue



Unnamed Lane (within Colquhoun Park Primary School car park)



Wheatfield Road



# **BISHOPBRIGGS**

# Colston Drive



## **Emerson Road**



Fern Avenue



Fern Grove



## Glendale Drive



Lennox Crescent



Lennox Crescent



## Westerhill Road



# **KIRKINTILOCH**

# Alloway Drive



Border Way



## Doon Place



## Drumhill



Fossil Grove



# Industry Street



## Lammermoor Road



# Langmuir Avenue



# Mossgiel Gardens



Oxford Street



Parkview Avenue



#### Parkview Avenue



# Westergreens Avenue



Westergreens Avenue



## **LENNOXTOWN**



#### Main Street



# <u>LENZIE</u>

## Gallowhill Avenue



# **MILNGAVIE**

## Ashburn Gardens



## **Cloberfield Gardens**



Hillcrest Street- Milngavie Primary School – Nursery Car Park



#### Sinclair Street



#### **MILTON OF CAMPSIE**

#### **Cannerton Crescent**



**Glazert Place** 



# **TWECHAR**

#### **Davidson Crescent**



Differ Avenue