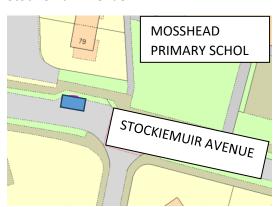

# **BEARSDEN**

**Dryburgh Road** 

St Germains

Stockiemuir Avenue

Unnamed Lane (within Colquhoun Park Primary School car park)

Wheatfield Road