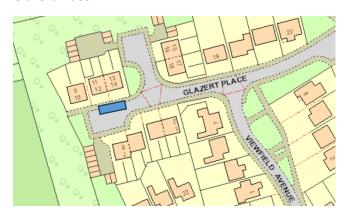

field Road



# **BISHOPBRIGGS**

# Colston Drive



## **Emerson Road**



Fern Avenue



Fern Grove



## Glendale Drive



Lennox Crescent



Lennox Crescent



## Westerhill Road



# **KIRKINTILOCH**

# Alloway Drive



Border Way



## Doon Place



## Drumhill



Fossil Grove



# Industry Street



## Lammermoor Road



# Langmuir Avenue



# Mossgiel Gardens



Oxford Street



Parkview Avenue



#### Parkview Avenue



# Westergreens Avenue



Westergreens Avenue



## **LENNOXTOWN**



#### Main Street



# <u>LENZIE</u>

## Gallowhill Avenue



# **MILNGAVIE**

## Ashburn Gardens



## **Cloberfield Gardens**



Hillcrest Street- Milngavie Primary School – Nursery Car Park



#### Sinclair Street



#### **MILTON OF CAMPSIE**

#### **Cannerton Crescent**



**Glazert Place** 



# **TWECHAR**

#### **Davidson Crescent**



Differ Avenue