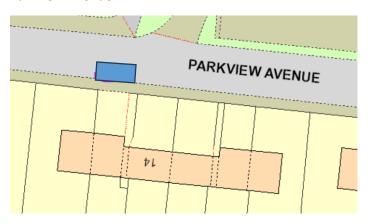

# <u>DESIGNATED PARKING PLACES FOR THE LEAVING OF A VEHICLE DISPLAYING A DISABLED PERSON'S BADGE</u>

# **BEARSDEN**

**Dryburgh Road** 



St Germains



Stockiemuir Avenue



Unnamed Lane (within Colquhoun Park Primary School car park)



Wheatfield Road



# **BISHOPBRIGGS**

# Colston Drive



## **Emerson Road**



Fern Avenue



Fern Grove



## Glendale Drive



Lennox Crescent



Lennox Crescent



## Westerhill Road



# **KIRKINTILOCH**

# Alloway Drive



Border Way



## Doon Place



## Drumhill



Fossil Grove



# Industry Street



## Lammermoor Road



# Langmuir Avenue



# Mossgiel Gardens



Oxford Street



Parkview Avenue



#### Parkview Avenue



# Westergreens Avenue



Westergreens Avenue



## **LENNOXTOWN**



#### Main Street



# <u>LENZIE</u>

## Gallowhill Avenue



# **MILNGAVIE**

## Ashburn Gardens



## **Cloberfield Gardens**



Hillcrest Street- Milngavie Primary School – Nursery Car Park



#### Sinclair Street



#### **MILTON OF CAMPSIE**

#### **Cannerton Crescent**



**Glazert Place** 



# **TWECHAR**

#### **Davidson Crescent**



Differ Avenue