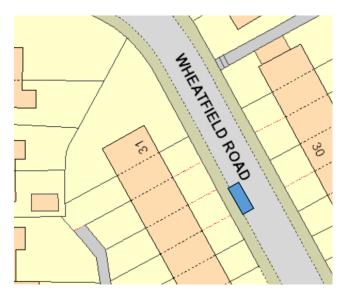

# **BEARSDEN**

**Dryburgh Road** 

St Germains

Stockiemuir Avenue

Unnamed Lane (within Colquhoun Park Primary School car park)

Wheatfield Road