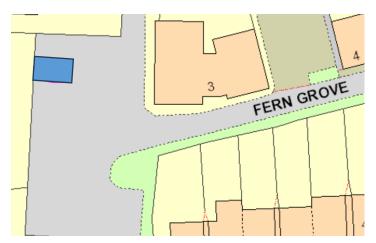

# <u>DESIGNATED PARKING PLACES FOR THE LEAVING OF A VEHICLE DISPLAYING A DISABLED PERSON'S BADGE</u>

# **BEARSDEN**

**Dryburgh Road** 



St Germains



Stockiemuir Avenue



Unnamed Lane (within Colquhoun Park Primary School car park)



Wheatfield Road



# **BISHOPBRIGGS**

# Colston Drive



## **Emerson Road**



Fern Avenue



Fern Grove



## Glendale Drive



Lennox Crescent



Lennox Crescent



## Westerhill Road



# **KIRKINTILOCH**

# Alloway Drive



Border Way



## Doon Place



## Drumhill



Fossil Grove



# Industry Street



## Lammermoor Road



# Langmuir Avenue



# Mossgiel Gardens



Oxford Street



Parkview Avenue



#### Parkview Avenue



# Westergreens Avenue



Westergreens Avenue



## **LENNOXTOWN**



#### Main Street



# <u>LENZIE</u>

## Gallowhill Avenue



# **MILNGAVIE**

## Ashburn Gardens



## **Cloberfield Gardens**



Hillcrest Street- Milngavie Primary School – Nursery Car Park



#### Sinclair Street



#### **MILTON OF CAMPSIE**

#### **Cannerton Crescent**



**Glazert Place** 



# **TWECHAR**

#### **Davidson Crescent**



Differ Avenue