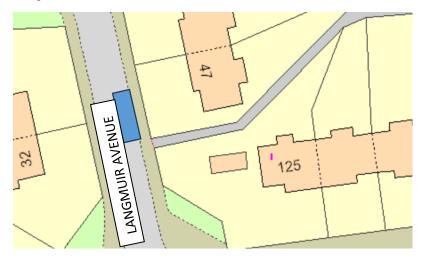

# <u>DESIGNATED PARKING PLACES FOR THE LEAVING OF A VEHICLE DISPLAYING A DISABLED PERSON'S BADGE</u>

# **BEARSDEN**

**Dryburgh Road** 



St Germains



Stockiemuir Avenue



Unnamed Lane (within Colquhoun Park Primary School car park)



Wheatfield Road



# **BISHOPBRIGGS**

# Colston Drive



## **Emerson Road**



Fern Avenue



Fern Grove



## Glendale Drive



Lennox Crescent



Lennox Crescent



## Westerhill Road



# **KIRKINTILOCH**

# Alloway Drive



Border Way



## Doon Place



## Drumhill



Fossil Grove



# Industry Street



## Lammermoor Road



# Langmuir Avenue



# Mossgiel Gardens



Oxford Street



Parkview Avenue



#### Parkview Avenue



# Westergreens Avenue



Westergreens Avenue



## **LENNOXTOWN**



#### Main Street



# <u>LENZIE</u>

## Gallowhill Avenue



# **MILNGAVIE**

## Ashburn Gardens



## **Cloberfield Gardens**



Hillcrest Street- Milngavie Primary School – Nursery Car Park



#### Sinclair Street



#### **MILTON OF CAMPSIE**

#### **Cannerton Crescent**



**Glazert Place** 



# **TWECHAR**

#### **Davidson Crescent**



Differ Avenue