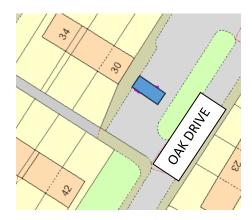

## **DESIGNATED PARKING PLACES FOR REMOVAL**

### **BEARSDEN**

#### Almond Road



#### Maxwell Avenue



## Spey Road



## **BISHOPBRIGGS**

## Coltpark Avenue



Dene Walk



Gannochy Drive



### Lennox Crescent



### **KIRKINTILLOCH**

### Alloway Drive



Alloway Terrace



## Armour Court



#### Eildon Road



#### St Columba Drive



#### Westergreens Avenue



### **LENNOXTOWN**

#### Glorat Avenue



### Holyknowe Crescent



#### **LENZIE**

### Blackthorn Avenue



Oak Drive



Oak Drive



Oak Drive



## **MILNGAVIE**

## Allander Road



Clober Road



Craigash Quadrant



#### **MILTON OF CAMPSIE**

#### **Derrywood Road**



Scott Avenue



#### **TWECHAR**



# Davidson Crescent