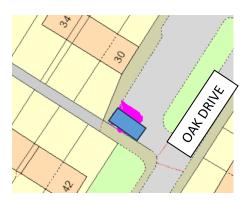

## **DESIGNATED PARKING PLACES FOR REMOVAL**

### **BEARSDEN**

#### Almond Road



#### Maxwell Avenue



## Spey Road



## **BISHOPBRIGGS**

## Coltpark Avenue



Dene Walk



Gannochy Drive



### Lennox Crescent



### **KIRKINTILLOCH**

### Alloway Drive



Alloway Terrace



## Armour Court



#### Eildon Road



#### St Columba Drive



#### Westergreens Avenue



### **LENNOXTOWN**

#### Glorat Avenue



### Holyknowe Crescent



#### **LENZIE**

### Blackthorn Avenue



Oak Drive



Oak Drive



Oak Drive



## **MILNGAVIE**

## Allander Road



Clober Road



Craigash Quadrant



#### **MILTON OF CAMPSIE**

#### **Derrywood Road**



Scott Avenue



#### **TWECHAR**



# Davidson Crescent