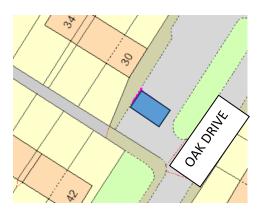

## **DESIGNATED PARKING PLACES FOR REMOVAL**

### **BEARSDEN**

#### Almond Road



#### Maxwell Avenue



## Spey Road



## **BISHOPBRIGGS**

## Coltpark Avenue



Dene Walk



Gannochy Drive



### Lennox Crescent



### **KIRKINTILLOCH**

### Alloway Drive



Alloway Terrace



## Armour Court



#### Eildon Road



#### St Columba Drive



#### Westergreens Avenue



### **LENNOXTOWN**

#### Glorat Avenue



### Holyknowe Crescent



#### **LENZIE**

### Blackthorn Avenue



Oak Drive



Oak Drive



Oak Drive



## **MILNGAVIE**

## Allander Road



Clober Road



Craigash Quadrant



#### **MILTON OF CAMPSIE**

#### **Derrywood Road**



Scott Avenue



#### **TWECHAR**



# Davidson Crescent