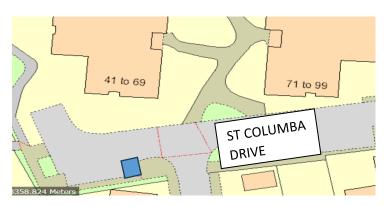

## **DESIGNATED PARKING PLACES FOR REMOVAL**

### **BEARSDEN**

#### Almond Road



#### Maxwell Avenue



## Spey Road



## **BISHOPBRIGGS**

## Coltpark Avenue



Dene Walk



Gannochy Drive



### Lennox Crescent



### **KIRKINTILLOCH**

### Alloway Drive



Alloway Terrace



## Armour Court



#### Eildon Road



#### St Columba Drive



#### Westergreens Avenue



### **LENNOXTOWN**

#### Glorat Avenue



### Holyknowe Crescent



#### **LENZIE**

### Blackthorn Avenue



Oak Drive



Oak Drive



Oak Drive



## **MILNGAVIE**

## Allander Road



Clober Road



Craigash Quadrant



#### **MILTON OF CAMPSIE**

#### **Derrywood Road**



Scott Avenue



#### **TWECHAR**



# Davidson Crescent