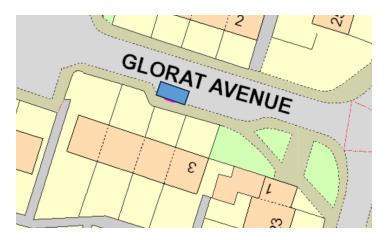

## **DESIGNATED PARKING PLACES FOR REMOVAL**

### **BEARSDEN**

#### Almond Road



#### Maxwell Avenue



## Spey Road



## **BISHOPBRIGGS**

## Coltpark Avenue



Dene Walk



Gannochy Drive



### Lennox Crescent



### **KIRKINTILLOCH**

### Alloway Drive



Alloway Terrace



## Armour Court



#### Eildon Road



#### St Columba Drive



#### Westergreens Avenue



### **LENNOXTOWN**

#### Glorat Avenue



### Holyknowe Crescent



#### **LENZIE**

### Blackthorn Avenue



Oak Drive



Oak Drive



Oak Drive



## **MILNGAVIE**

## Allander Road



Clober Road



Craigash Quadrant



#### **MILTON OF CAMPSIE**

#### **Derrywood Road**



Scott Avenue



#### **TWECHAR**



# Davidson Crescent