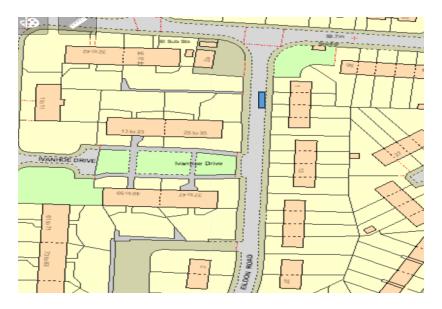

## **DESIGNATED PARKING PLACES FOR REMOVAL**

### **BEARSDEN**

#### Almond Road



#### Maxwell Avenue



## Spey Road



## **BISHOPBRIGGS**

## Coltpark Avenue



Dene Walk



Gannochy Drive



### Lennox Crescent



### **KIRKINTILLOCH**

### Alloway Drive



Alloway Terrace



## Armour Court



#### Eildon Road



#### St Columba Drive



#### Westergreens Avenue



### **LENNOXTOWN**

#### Glorat Avenue



### Holyknowe Crescent



#### **LENZIE**

### Blackthorn Avenue



Oak Drive



Oak Drive



Oak Drive



## **MILNGAVIE**

## Allander Road



Clober Road



Craigash Quadrant



#### **MILTON OF CAMPSIE**

#### **Derrywood Road**



Scott Avenue



#### **TWECHAR**



# Davidson Crescent