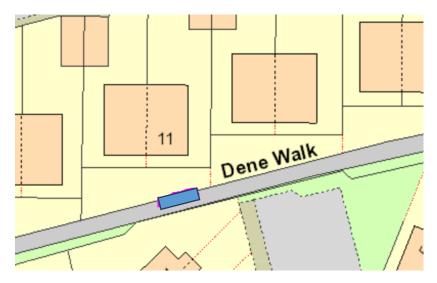

## **DESIGNATED PARKING PLACES FOR REMOVAL**

### **BEARSDEN**

#### Almond Road



#### Maxwell Avenue



## Spey Road



## **BISHOPBRIGGS**

## Coltpark Avenue



Dene Walk



Gannochy Drive



### Lennox Crescent



### **KIRKINTILLOCH**

### Alloway Drive



Alloway Terrace



## Armour Court



#### Eildon Road



#### St Columba Drive



#### Westergreens Avenue



### **LENNOXTOWN**

#### Glorat Avenue



### Holyknowe Crescent



#### **LENZIE**

### Blackthorn Avenue



Oak Drive



Oak Drive



Oak Drive



## **MILNGAVIE**

## Allander Road



Clober Road



Craigash Quadrant



#### **MILTON OF CAMPSIE**

#### **Derrywood Road**



Scott Avenue



#### **TWECHAR**



# Davidson Crescent