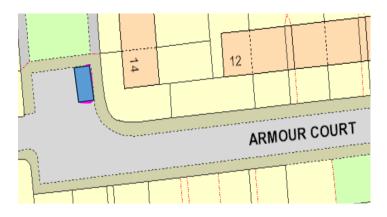

## **DESIGNATED PARKING PLACES FOR REMOVAL**

### **BEARSDEN**

#### Almond Road



#### Maxwell Avenue



## Spey Road



## **BISHOPBRIGGS**

## Coltpark Avenue



Dene Walk



Gannochy Drive



### Lennox Crescent



### **KIRKINTILLOCH**

### Alloway Drive



Alloway Terrace



## Armour Court



#### Eildon Road



#### St Columba Drive



#### Westergreens Avenue



### **LENNOXTOWN**

#### Glorat Avenue



### Holyknowe Crescent



#### **LENZIE**

### Blackthorn Avenue



Oak Drive



Oak Drive



Oak Drive



## **MILNGAVIE**

## Allander Road



Clober Road



Craigash Quadrant



#### **MILTON OF CAMPSIE**

#### **Derrywood Road**



Scott Avenue



#### **TWECHAR**



# Davidson Crescent