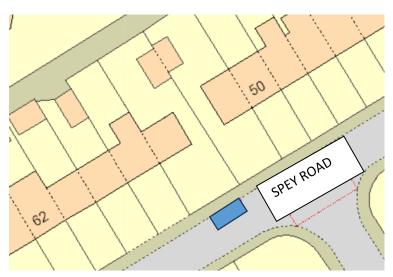

## **DESIGNATED PARKING PLACES FOR REMOVAL**

### **BEARSDEN**

#### Almond Road



#### Maxwell Avenue



## Spey Road



## **BISHOPBRIGGS**

## Coltpark Avenue



Dene Walk



Gannochy Drive



### Lennox Crescent



### **KIRKINTILLOCH**

### Alloway Drive



Alloway Terrace



## Armour Court



#### Eildon Road



#### St Columba Drive



#### Westergreens Avenue



### **LENNOXTOWN**

#### Glorat Avenue



### Holyknowe Crescent



#### **LENZIE**

### Blackthorn Avenue



Oak Drive



Oak Drive



Oak Drive



## **MILNGAVIE**

## Allander Road



Clober Road



Craigash Quadrant



#### **MILTON OF CAMPSIE**

#### **Derrywood Road**



Scott Avenue



#### **TWECHAR**



# Davidson Crescent