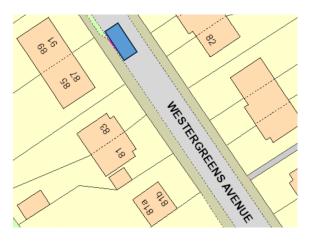

## **DESIGNATED PARKING PLACES FOR REMOVAL**

### **BEARSDEN**

#### Almond Road



#### Maxwell Avenue



## Spey Road



## **BISHOPBRIGGS**

## Coltpark Avenue



Dene Walk



Gannochy Drive



### Lennox Crescent



### **KIRKINTILLOCH**

### Alloway Drive



Alloway Terrace



## Armour Court



#### Eildon Road



#### St Columba Drive



#### Westergreens Avenue



### **LENNOXTOWN**

#### Glorat Avenue



### Holyknowe Crescent



#### **LENZIE**

### Blackthorn Avenue



Oak Drive



Oak Drive



Oak Drive



## **MILNGAVIE**

## Allander Road



Clober Road



Craigash Quadrant



#### **MILTON OF CAMPSIE**

#### **Derrywood Road**



Scott Avenue



#### **TWECHAR**



# Davidson Crescent