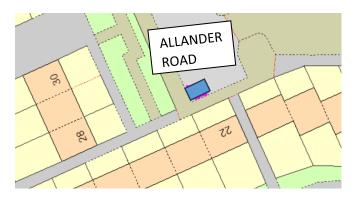

## **DESIGNATED PARKING PLACES FOR REMOVAL**

### **BEARSDEN**

#### Almond Road



#### Maxwell Avenue



## Spey Road



## **BISHOPBRIGGS**

## Coltpark Avenue



Dene Walk



Gannochy Drive



### Lennox Crescent



### **KIRKINTILLOCH**

### Alloway Drive



Alloway Terrace



## Armour Court



#### Eildon Road



#### St Columba Drive



#### Westergreens Avenue



### **LENNOXTOWN**

#### Glorat Avenue



### Holyknowe Crescent



#### **LENZIE**

### Blackthorn Avenue



Oak Drive



Oak Drive



Oak Drive



## **MILNGAVIE**

## Allander Road



Clober Road



Craigash Quadrant



#### **MILTON OF CAMPSIE**

#### **Derrywood Road**



Scott Avenue



#### **TWECHAR**



# Davidson Crescent