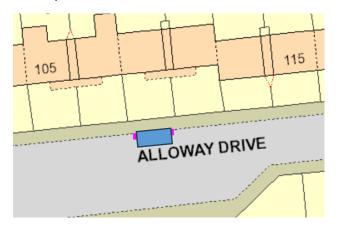

## **DESIGNATED PARKING PLACES FOR REMOVAL**

### **BEARSDEN**

#### Almond Road



#### Maxwell Avenue



## Spey Road



## **BISHOPBRIGGS**

## Coltpark Avenue



Dene Walk



Gannochy Drive



### Lennox Crescent



### **KIRKINTILLOCH**

### Alloway Drive



Alloway Terrace



## Armour Court



#### Eildon Road



#### St Columba Drive



#### Westergreens Avenue



### **LENNOXTOWN**

#### Glorat Avenue



### Holyknowe Crescent



#### **LENZIE**

### Blackthorn Avenue



Oak Drive



Oak Drive



Oak Drive



## **MILNGAVIE**

## Allander Road



Clober Road



Craigash Quadrant



#### **MILTON OF CAMPSIE**

#### **Derrywood Road**



Scott Avenue



#### **TWECHAR**



# Davidson Crescent