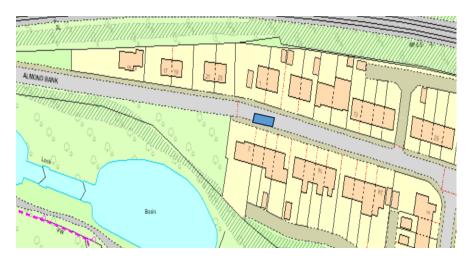

## **DESIGNATED PARKING PLACES FOR REMOVAL**

### **BEARSDEN**

#### Almond Road



#### Maxwell Avenue



## Spey Road



## **BISHOPBRIGGS**

## Coltpark Avenue



Dene Walk



Gannochy Drive



### Lennox Crescent



### **KIRKINTILLOCH**

### Alloway Drive



Alloway Terrace



## Armour Court



#### Eildon Road



#### St Columba Drive



#### Westergreens Avenue



### **LENNOXTOWN**

#### Glorat Avenue



### Holyknowe Crescent



#### **LENZIE**

### Blackthorn Avenue



Oak Drive



Oak Drive



Oak Drive



## **MILNGAVIE**

## Allander Road



Clober Road



Craigash Quadrant



#### **MILTON OF CAMPSIE**

#### **Derrywood Road**



Scott Avenue



#### **TWECHAR**



# Davidson Crescent