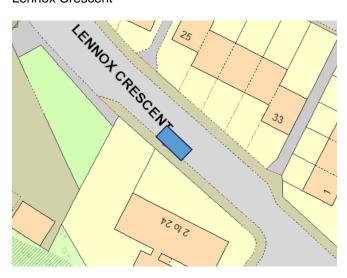

## **DESIGNATED PARKING PLACES FOR REMOVAL**

### **BEARSDEN**

#### Almond Road



#### Maxwell Avenue



## Spey Road



## **BISHOPBRIGGS**

## Coltpark Avenue



Dene Walk



Gannochy Drive



### Lennox Crescent



### **KIRKINTILLOCH**

### Alloway Drive



Alloway Terrace



## Armour Court



#### Eildon Road



#### St Columba Drive



#### Westergreens Avenue



### **LENNOXTOWN**

#### Glorat Avenue



### Holyknowe Crescent



#### **LENZIE**

### Blackthorn Avenue



Oak Drive



Oak Drive



Oak Drive



## **MILNGAVIE**

## Allander Road



Clober Road



Craigash Quadrant



#### **MILTON OF CAMPSIE**

#### **Derrywood Road**



Scott Avenue



#### **TWECHAR**



# Davidson Crescent