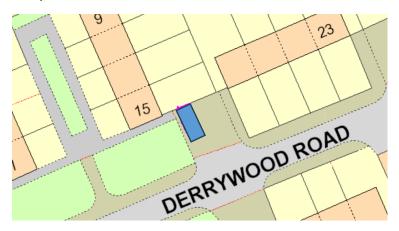

## **DESIGNATED PARKING PLACES FOR REMOVAL**

### **BEARSDEN**

#### Almond Road



#### Maxwell Avenue



## Spey Road



## **BISHOPBRIGGS**

## Coltpark Avenue



Dene Walk



Gannochy Drive



### Lennox Crescent



### **KIRKINTILLOCH**

### Alloway Drive



Alloway Terrace



## Armour Court



#### Eildon Road



#### St Columba Drive



#### Westergreens Avenue



### **LENNOXTOWN**

#### Glorat Avenue



### Holyknowe Crescent



#### **LENZIE**

### Blackthorn Avenue



Oak Drive



Oak Drive



Oak Drive



## **MILNGAVIE**

## Allander Road



Clober Road



Craigash Quadrant



#### **MILTON OF CAMPSIE**

#### **Derrywood Road**



Scott Avenue



#### **TWECHAR**



# Davidson Crescent