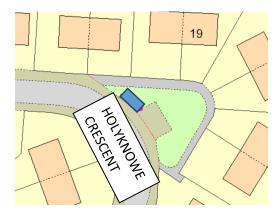

## **DESIGNATED PARKING PLACES FOR REMOVAL**

### **BEARSDEN**

#### Almond Road



#### Maxwell Avenue



## Spey Road



## **BISHOPBRIGGS**

## Coltpark Avenue



Dene Walk



Gannochy Drive



### Lennox Crescent



### **KIRKINTILLOCH**

### Alloway Drive



Alloway Terrace



## Armour Court



#### Eildon Road



#### St Columba Drive



#### Westergreens Avenue



### **LENNOXTOWN**

#### Glorat Avenue



### Holyknowe Crescent



#### **LENZIE**

### Blackthorn Avenue



Oak Drive



Oak Drive



Oak Drive



## **MILNGAVIE**

## Allander Road



Clober Road



Craigash Quadrant



#### **MILTON OF CAMPSIE**

#### **Derrywood Road**



Scott Avenue



#### **TWECHAR**



# Davidson Crescent