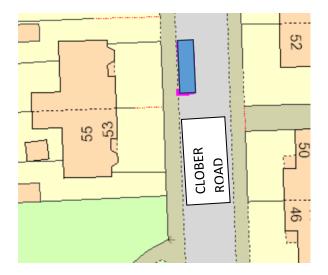

## **DESIGNATED PARKING PLACES FOR REMOVAL**

### **BEARSDEN**

#### Almond Road



#### Maxwell Avenue



## Spey Road



## **BISHOPBRIGGS**

## Coltpark Avenue



Dene Walk



Gannochy Drive



### Lennox Crescent



### **KIRKINTILLOCH**

### Alloway Drive



Alloway Terrace



## Armour Court



#### Eildon Road



#### St Columba Drive



#### Westergreens Avenue



### **LENNOXTOWN**

#### Glorat Avenue



### Holyknowe Crescent



#### **LENZIE**

### Blackthorn Avenue



Oak Drive



Oak Drive



Oak Drive



## **MILNGAVIE**

## Allander Road



Clober Road



Craigash Quadrant



#### **MILTON OF CAMPSIE**

#### **Derrywood Road**



Scott Avenue



#### **TWECHAR**



# Davidson Crescent