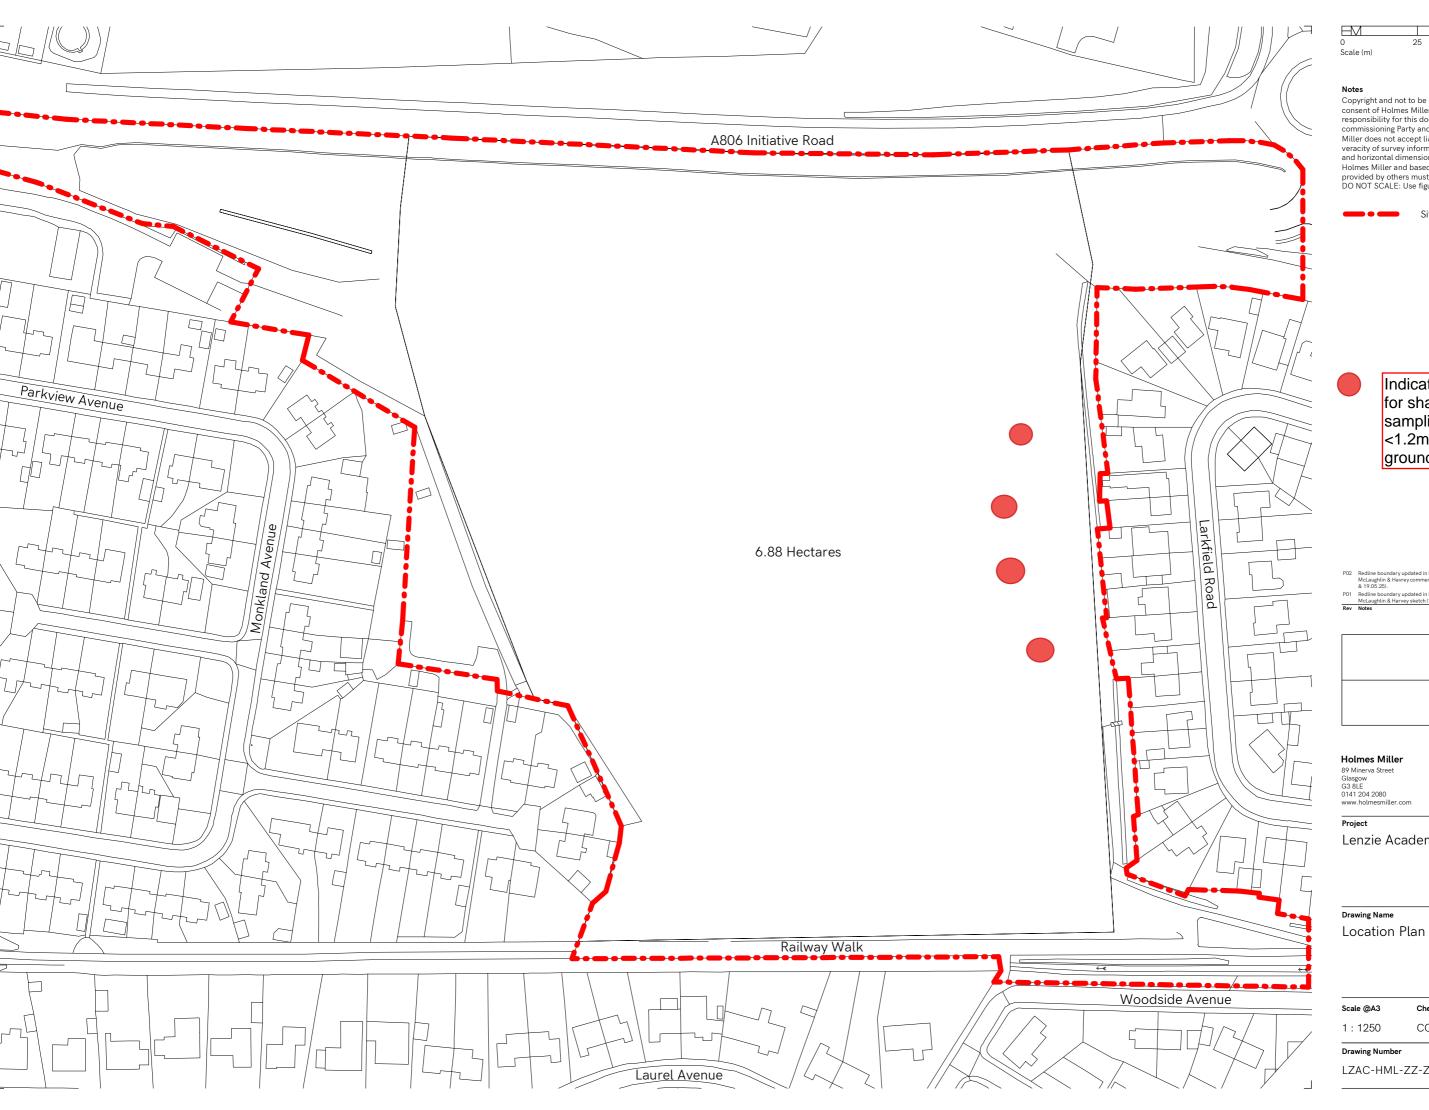

Site Boundary

Indicative location for shallow sampling of soils, <1.2m below ground level

PO1 Redline boundary updated in line with CT CG 15.05.25 McLaughlin & Harvey sketch (17.04.25).

4883